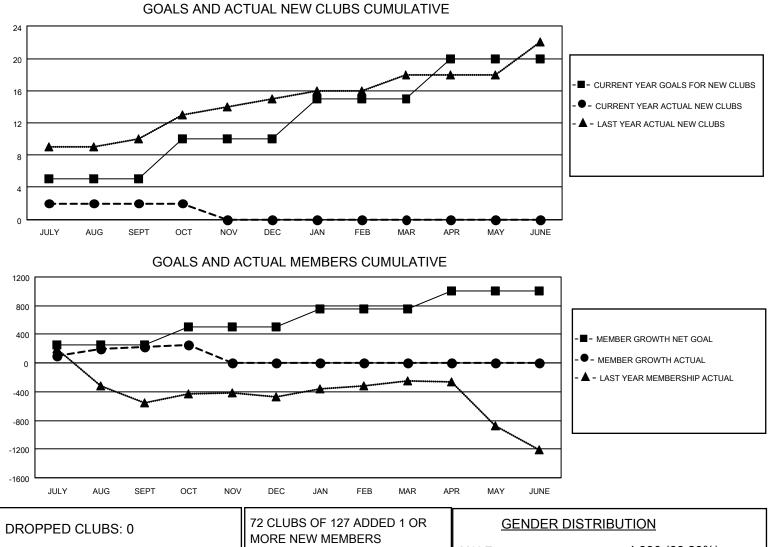

## LOCATION INDIA

District 324 C

Results as of: 10/31/2022

| Clubs                 |               |           |               | Members               |                           |                         |                                                    |
|-----------------------|---------------|-----------|---------------|-----------------------|---------------------------|-------------------------|----------------------------------------------------|
| RESULTS FOR 2022-2023 |               |           |               | RESULTS FOR 2022-2023 |                           |                         |                                                    |
| QUARTER               | NEW CLUB GOAL | NEW CLUBS | DROPPED CLUBS | QUARTER M             | IEMBER GROWTH NET<br>GOAL | MEMBER GROWTH<br>ACTUAL | DROPPED<br>MEMBERS ACTUAL<br>(including transfers) |
| JULY/AUG/SEPT         | 5             | 2         | 0             | JULY/AUG/SEPT         | T 250                     | 457                     | 96                                                 |
| OCT/NOV/DEC           | 5             | 0         | 0             | OCT/NOV/DEC           | 250                       | 59                      | 4                                                  |
| JAN/FEB/MAR           | 5             | 0         | 0             | JAN/FEB/MAR           | 250                       | 0                       | 0                                                  |
| APR/MAY/JUNE          | 5             | 0         | 0             | APR/MAY/JUNE          | 250                       | 0                       | 0                                                  |

| DROPPED CLUBS: 0 |     | MORE NEW MEMBERS          | GENDER DISTRIBUTION       |                |
|------------------|-----|---------------------------|---------------------------|----------------|
|                  |     |                           | MALE                      | 4,930 (68.29%) |
|                  |     |                           | FEMALE                    | 2,289 (31.71%) |
| DROPPED MEMBERS  |     |                           | NON BINARY                | 0 (0.00%)      |
|                  | •   |                           | PREFER NOT TO ANSWER      | 0 (0.00%)      |
| DECEASED         | 9   |                           |                           |                |
| CLUB CANCELLED   | 0   | CLICK HERE FOR CUMULATIVE | TOTAL FAMILY UNIT MEMBERS | 3,823          |
| OTHER            | 91  | MEMBERSHIP DATA           |                           |                |
| TOTAL            | 100 |                           | FAMILY MEMBERS PAYING HA  | LF DUES 2,291  |
|                  |     |                           |                           |                |
|                  |     |                           |                           |                |